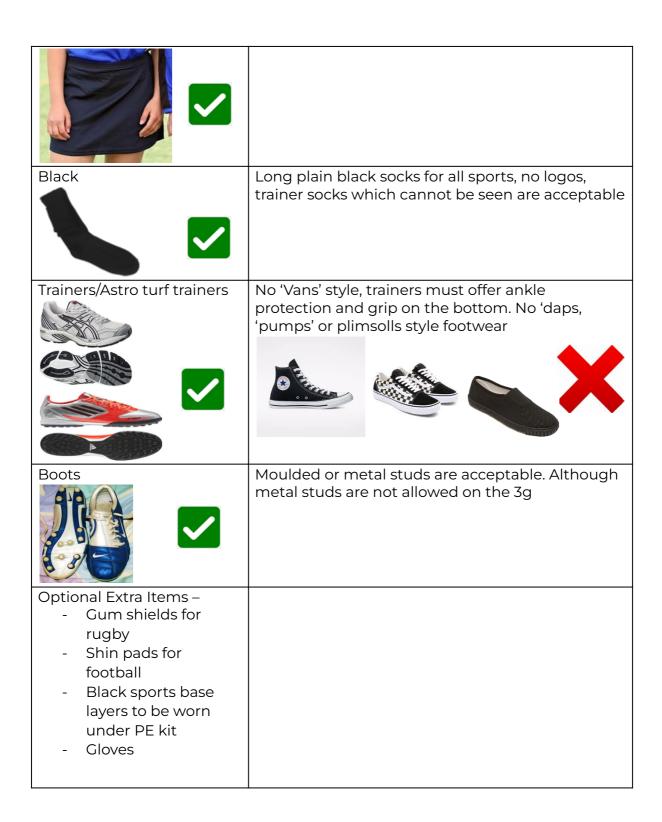

| Socks                                               | Any length plain black socks (not above the knee)                                                                                             | Any other colour, no logos, socks that are above the knee.                             |
|-----------------------------------------------------|-----------------------------------------------------------------------------------------------------------------------------------------------|----------------------------------------------------------------------------------------|
| Trainers                                            | Trainers that provide good foot support                                                                                                       | Daps, canvas shoes,<br>converse, vans style,<br>Fashion shoes<br>Unsupportive trainers |
| Football boots<br>(compulsory for<br>contact-rugby) | Recommended for football,<br>rugby, cross-country, both<br>metal or moulded are<br>acceptable however no metal<br>studs are allowed on the 3G | Blades                                                                                 |
| Shin pads<br>(optional)                             | Recommended for all students doing football and hockey                                                                                        | -                                                                                      |
| Gum shield (optional)                               | Recommended for all students doing rugby and hockey                                                                                           | -                                                                                      |
| Roll-On/Wet wipes<br>(optional)                     | Recommended for all students                                                                                                                  | Deodorant or antiperspirant spray                                                      |