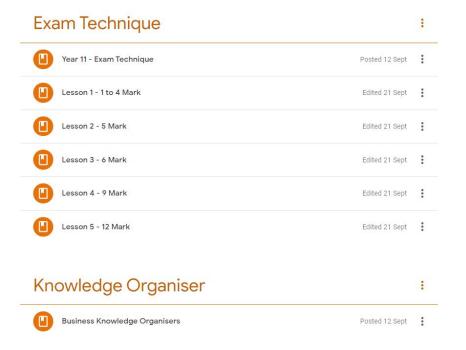

# **Home Learning**

All Home Learning (HL) will be set through google classroom.

Home Learning tasks will start with the Initials HL and then the subject.

HL will always be due for 08:00 am on its due day, so it is easily found on the "calendar and To-do" function.

Fri

30

Assignment: HL- DT
Preparation for
Assessment- Materials

Assignment: HL- DT
Preparation for
Assessment- Materials

Assignment: HL- Wood Joints Worksheet 08:00

Assignment: H/L - Food Research task.
13:00