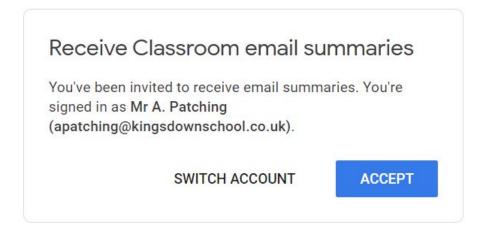

## This is the email request that you will receive.

You will have have to give permission to accept.

At this point make sure that the details it is showing you is correct before accepting.

Select the frequency of when you would like to receive these emails, either Daily or Weekly.

# Google Classroom email summaries Email summaries are sent to apatching@kingsdownschool.co.uk. Learn more Frequency How often would you like to receive an email summary of your student's activity? TestStu One teststu1@kingsdownschool.co.uk Weekly Daily Time Daily st On, and weekly summaries are sent on Friday afternoons.