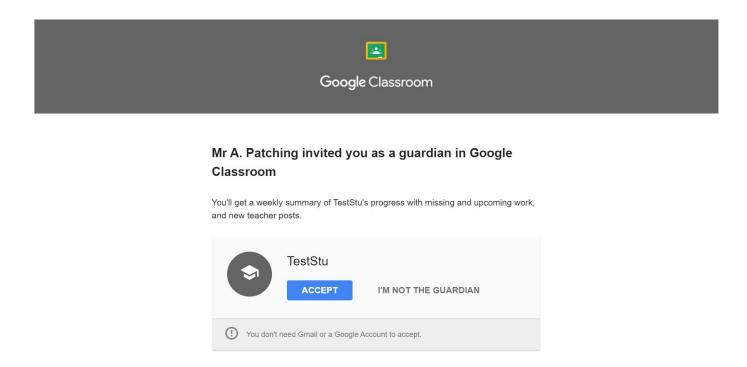

## This is the email request that you will receive.

You will have have to give permission to accept.

At this point make sure that the details it is showing you is correct before accepting.

Select the frequency of when you would like to receive these emails, either Daily or Weekly.

# Google Classroom email summaries Email summaries are sent to apatching@kingsdownschool.co.uk. Learn more Frequency How often would you like to receive an email summary of your student's activity? TestStu One teststu1@kingsdownschool.co.uk Weekly Daily Time Daily st On, and weekly summaries are sent on Friday afternoons.