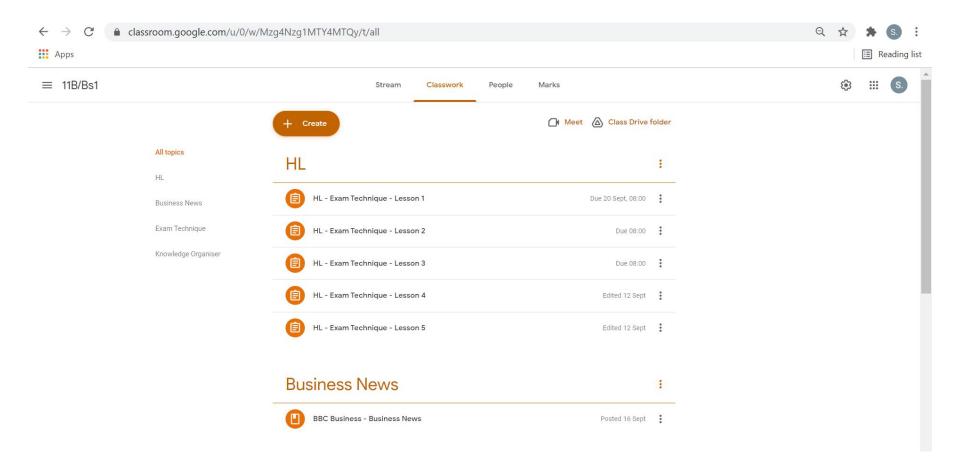

# **Home Learning**

All Home Learning (HL) will be set through google classroom.

Home Learning tasks will start with the Initials HL and then the subject.

HL will always be due for 08:00 am on its due day, so it is easily found on the "calendar and To-do" function.

Fri

30

Assignment: HL- DT
Preparation for
Assessment- Materials

Assignment: HL- DT
Preparation for
Assessment- Materials

Assignment: HL- Wood Joints Worksheet 08:00

Assignment: H/L - Food Research task.
13:00